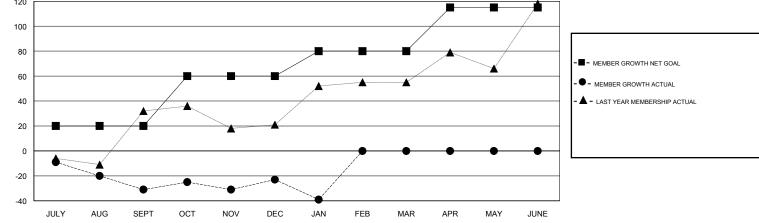

## LOCATION ILLINOIS

GMT CA

| Clubs<br>RESULTS FOR 2017-2018 |   |   |   | Members<br>RESULTS FOR 2017-2018 |    |    |    |
|--------------------------------|---|---|---|----------------------------------|----|----|----|
|                                |   |   |   |                                  |    |    |    |
| JULY/AUG/SEPT                  | 0 | 0 | 0 | JULY/AUG/SEPT                    | 20 | 55 | 79 |
| OCT/NOV/DEC                    | 1 | 1 | 1 | OCT/NOV/DEC                      | 40 | 67 | 53 |
| JAN/FEB/MAR                    | 0 | 0 | 0 | JAN/FEB/MAR                      | 20 | 15 | 31 |
| APR/MAY/JUNE                   | 1 | 0 | 0 | APR/MAY/JUNE                     | 35 | 0  | 0  |