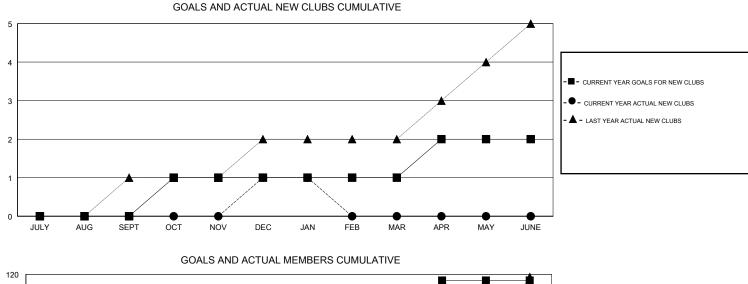

## LOCATION ILLINOIS

GMT CA

| Clubs<br>RESULTS FOR 2017-2018 |   |   |   | Members<br>RESULTS FOR 2017-2018 |    |    |    |
|--------------------------------|---|---|---|----------------------------------|----|----|----|
|                                |   |   |   |                                  |    |    |    |
| JULY/AUG/SEPT                  | 0 | 0 | 0 | JULY/AUG/SEPT                    | 20 | 55 | 79 |
| OCT/NOV/DEC                    | 1 | 1 | 1 | OCT/NOV/DEC                      | 40 | 67 | 53 |
| JAN/FEB/MAR                    | 0 | 0 | 0 | JAN/FEB/MAR                      | 20 | 15 | 31 |
| APR/MAY/JUNE                   | 1 | 0 | 0 | APR/MAY/JUNE                     | 35 | 0  | 0  |